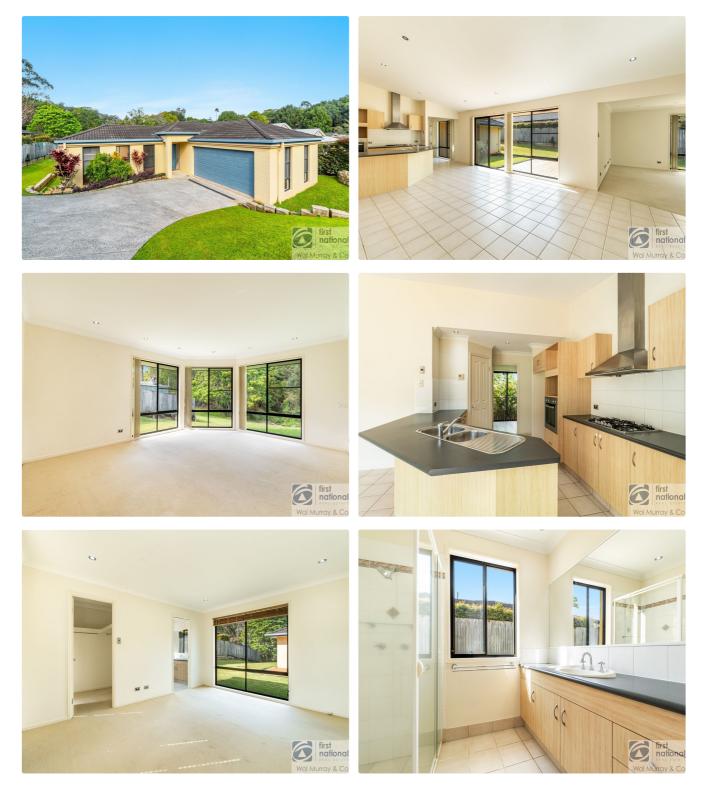

The home features 3 spacious living areas - formal lounge, open plan living/dining area plus family/media room. Plenty of space for the whole family to enjoy, with multiple spaces for TV�s, gym equipment or room for kids gaming/entertaining. The open plan living has high raked ceilings and flows outside through sliding doors to the alfresco paved patio. Perfect for the family gatherings, BBQ�s or outdoor space to relax.

All 5 bedrooms are spacious and include built-in robes. The main bedroom has walk-in robe plus ensuite, with the main bathroom having bath plus shower, with separate toilet. The home is set out on a large block � 832m2, with access to side to park a van/trailer/boat. Being a large block, the property has room for the future pool.

# **Photo Gallery**

5 Kody Street, Goonellabah

lismore@walmurray.com.au