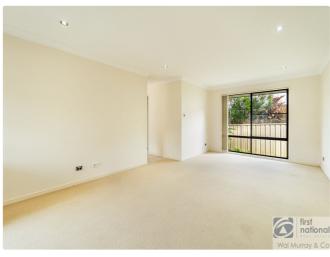

The home features 3 spacious living areas - formal lounge, open plan living/dining area plus family/media room. Plenty of space for the whole family to enjoy, with multiple spaces for TV�s, gym equipment or room for kids gaming/entertaining. The open plan living has high raked ceilings and flows outside through sliding doors to the alfresco paved patio. Perfect for the family gatherings, BBQ�s or outdoor space to relax.