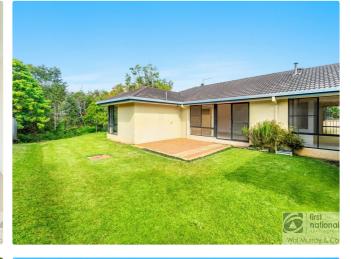

The home features 3 spacious living areas - formal lounge, open plan living/dining area plus family/media room. Plenty of space for the whole family to enjoy, with multiple spaces for TV�s, gym equipment or room for kids gaming/entertaining. The open plan living has high raked ceilings and flows outside through sliding doors to the alfresco paved patio. Perfect for the family gatherings, BBQ�s or outdoor space to relax.

All 5 bedrooms are spacious and include built-in robes. The main bedroom has walk-in robe plus ensuite, with the main bathroom having bath plus shower, with separate toilet. The home is set out on a large block � 832m2, with access to side to park a van/trailer/boat. Being a large block, the property has room for the future pool.