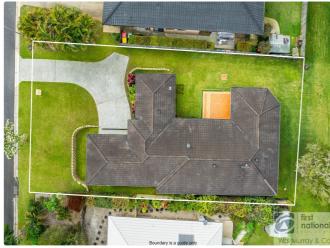

All 5 bedrooms are spacious and include built-in robes. The main bedroom has walk-in robe plus ensuite, with the main bathroom having bath plus shower, with separate toilet. The home is set out on a large block � 832m2, with access to side to park a van/trailer/boat. Being a large block, the property has room for the future pool.