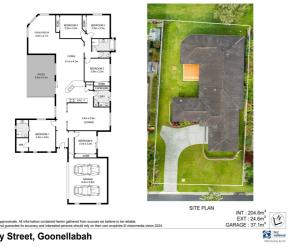

#### 5 🎮 2 🚔 2 🕾

Discover this expansive 5 bedroom home in Goonellabah, positioned at the end of a cul-de-sac street and backing on to a public reserve. This quiet location is the perfect place for the large family, within 2.5km to Kadina High School, sporting fields, sports centre (GSAC), shopping centre and local parks.

The home features 3 spacious living areas - formal lounge, open plan living/dining area plus family/media room. Plenty of space for the whole family to enjoy, with multiple spaces for TV�s, gym equipment or room for kids gaming/entertaining. The open plan living has high raked ceilings and flows outside through sliding doors to the alfresco paved patio. Perfect for the family gatherings, BBQ�s or outdoor space to relax.

All 5 bedrooms are spacious and include built-in robes. The main bedroom has walk-in robe plus ensuite, with the main bathroom having bath plus shower, with separate toilet. The home is set out on a large block � 832m2, with access to side to park a van/trailer/boat. Being a large block, the property has room for the future pool.