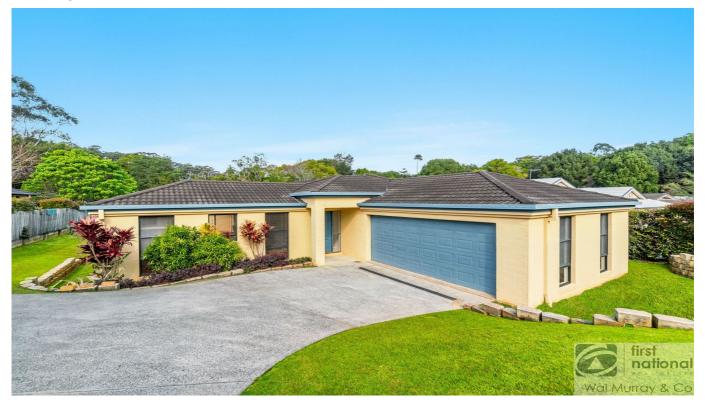

### 5 Kody Street, Goonellabah

#### SOLD BY THE WAL MURRAY TEAM

#### 5 🎮 2 🚔 2 🕾

Discover this expansive 5 bedroom home in Goonellabah, positioned at the end of a cul-de-sac street and backing on to a public reserve. This quiet location is the perfect place for the large family, within 2.5km to Kadina High School, sporting fields, sports centre (GSAC), shopping centre and local parks.

The home features 3 spacious living areas - formal lounge, open plan living/dining area plus family/media room. Plenty of space for the whole family to enjoy, with multiple spaces for TV�s, gym equipment or room for kids gaming/entertaining. The open plan living has high raked ceilings and flows outside through sliding doors to the alfresco paved patio. Perfect for the family gatherings, BBQ�s or outdoor space to relax.

All 5 bedrooms are spacious and include built-in robes. The main bedroom has walk-in robe plus ensuite, with the main bathroom having bath plus shower, with separate toilet. The home is set out on a large block � 832m2, with access to side to park a van/trailer/boat. Being a large block, the property has room for the future pool.